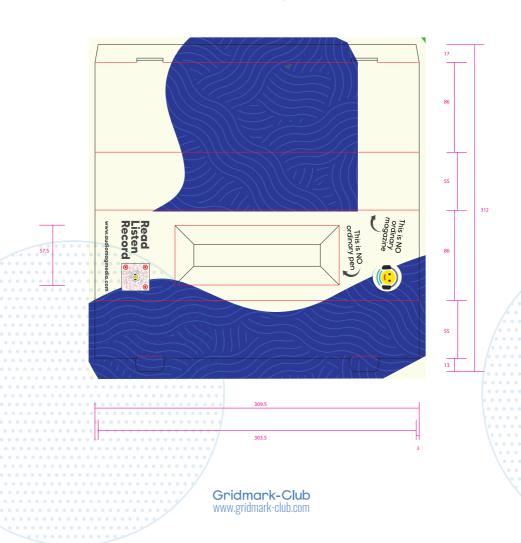

# THE FACT FACTORY BOX PRINTING SETTINGS

INKS CMYK

### **PRESENTATION:**

Flat. Boxes on pallets